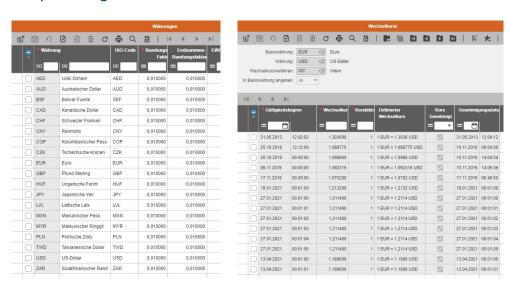

## Daily exchange rates as an add-on for Infor LN

Anyone who uses a lot of currencies knows the effort involved in the daily manual maintenance of exchange rates, which previously had to be obtained from external sources. But from now on you can also solve this more simply:

With the **add-on** Automatic Import of exchange rates for **Infor LN**, SIGMA offers an ERP expansion that will drastically simplify your working day. Here, the exchange rates from the European Central Banks (ECB), which are issued on a daily basis, are imported into your Infor LN and, on request, also approved. It is not necessary to store the **ECB** file in the file directory. It is automatically read by the program and evaluated.