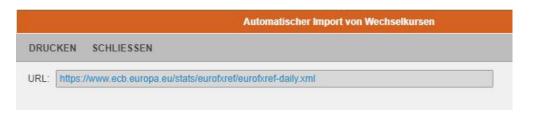

With the **add-on** Automatic Import of exchange rates for **Infor LN**, SIGMA offers an ERP expansion that will drastically simplify your working day. Here, the exchange rates from the European Central Banks (ECB), which are issued on a daily basis, are imported into your Infor LN and, on request, also approved. It is not necessary to store the **ECB** file in the file directory. It is automatically read by the program and evaluated.